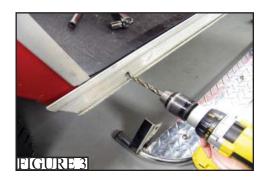

## NOTE: MAKE SURE THE HOLES WILL NOT INTERFERE WITH FUEL TANK ON GAS CARTS.

- 4. Once holes are marked use a 3/8" drill bit to drill the two holes (Figure 3).
- 5. Using supplied hardware, attach the Nerf Bar to the back side of the rocker panel.
- 6. Reattach rubber molding with the 1/4" screws.
- 7. Repeat steps 2 through 6 on opposite side.