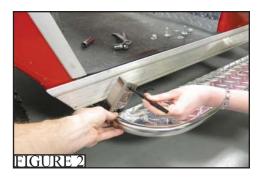

## **CAUTION: Remember to wear appropriate eye protection** while performing the tasks in this instruction.

Installation Instructions

- 1. Verify contents of package. (2) Nerf Bars and hardware.
- 2. Remove black rubber molding from rocker panel by removing the four retaining screws from the backside of the molding. Retain the hardware for reinstallation (Figure 1).
- 3. Line up the Nerf Bar onto the rocker panel in desired location and mark the 2 holes (Figure 2).